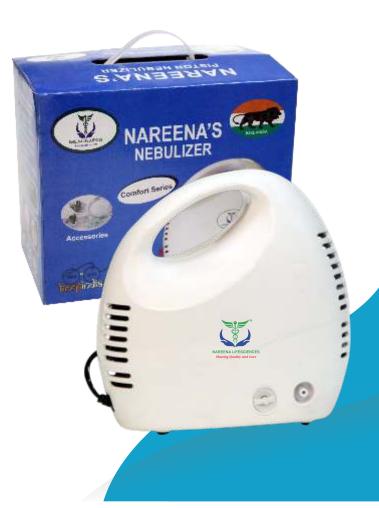

### **NAREENA'S NEBULIZER MACHINE**

(Model No.: NLS-Comfort)

Nareenas Comfort Nebulizer Machine provides effective nebulization by converting the liquid medication into fine mist which can be easily inhaled and gives instant relief to the users.

- Nareena offers Nebulizer machine with low noise, light weight, powerful, piston compressor
- Highly efficient nebulization with reduced in medication wastage.
- Optimal treatment for different density.
- Safe & easy to clean filter & accessories.
- Latex free accessories.
- One-button operation.
- Inbuilt accessories storage chamber
- Silver Series is a heavy duty Nebulizer Machine