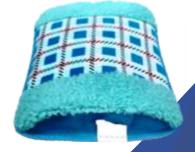

### **NAREENA'S HOT WATER BOTTLE**

(Model No.: NLS-HWB)

#### **Product Features:**

- 2000ml Hot Water Bottle
- Nareena's Hot Water Bottle is made up of soft & superior rubber quality to provide adequate comfort to the patient
- 100% Leak Proof
- Comfortable to use in all kind of Weather
- Both the surface of Hot Water Bottle are ribbed to ensure protection against burns & to check slippage
- Please Don't fill water directly from Gyser tap.
- Please Don't fill boiling water in the Bottle.