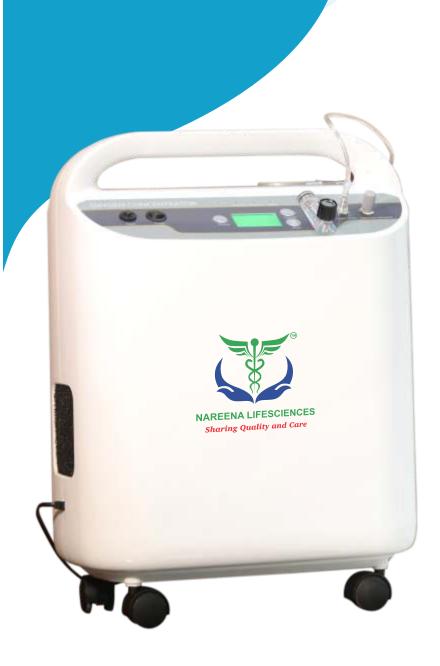

### **NAREENA'S OXYGEN CONCENTRATOR**

**Dual Flow** 

#### (Model No: NLS-OCDF-5N with Nebulizer)

- Two oxygen outlets / Double Flow
- LCD Display: Accumulating time: present working time.
- Inbuilt Nebulizing function.
- Timer for Auto Shut off.

#### **Product Features:**

Capacity 5 Litres Oxygen Purity 93±3%

Flow Rate 1-5LPM (Adjustable) Outlet Pressure 0.04 - 0.07 (Kpa) Sound Level - 50 dba

Power AC230V, 50Hz (AC220V/ 110V

 $\pm 10\%$ , 50/60  $\pm 1$ Hz are available)

**Power Consumption** ≤450W

Total working time, presetting time LCD Display

10 mins to 9 hours

Power failure alarm Alarm

Net Weight 22 Kgs

55.2 x 44 x 28 cm Size (mm)