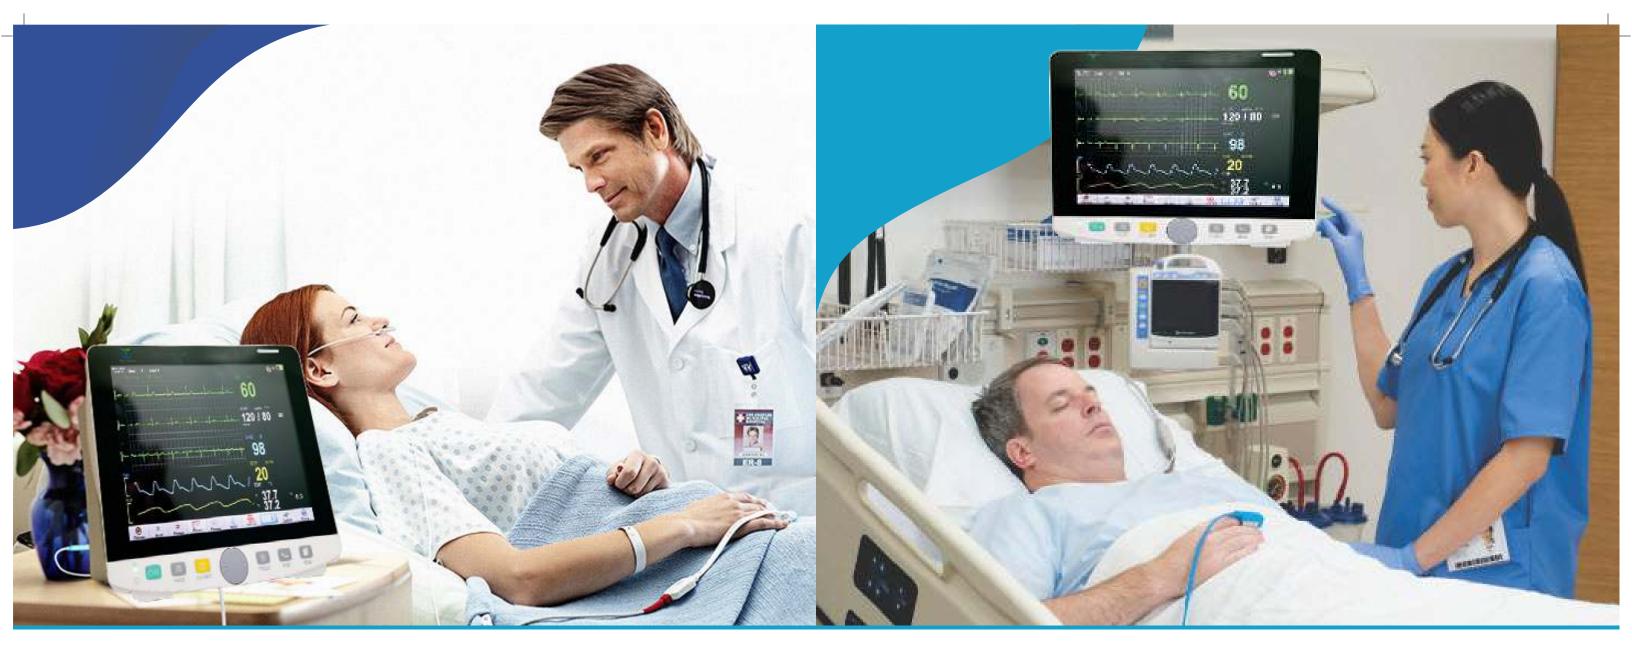

### **NAREENA'S PATIENT MONITOR WITH FIVE PARA**

(Model No: NLS-MPM1200M)

#### **Product Features:**

- ECG, RESP. NIBP, SP02. TEMP, PR/HR
- 12.1" high resolution color TFT LCD display
- Up to 4 hours working capacity of built in rechargeable battery
- Anti-ESU, anti- defibrillator
- Large volume of tabular and graphic trends information storage and easy to recall Arrhythmic Analysis. Multi Lead
- ECG Waveforms Display in Phase. Real time S T segment analysis, pacemaker detection Drug calculation and titration table
- Suitable for adult, pediatric and neonatal patient
- Optional: EtC02. IBP, Printer. CMS and VGA
- 1 year warranty

### **NAREENA'S** PATIENT MONITOR **WITH SEVEN PARA**

(Model No : MPM 1270M)

### **Product Features:**

Screen Size : 12.1 Inch

: Standard Three or five lead cable **ECG** 

: Adult 15~300bpm, Pediatric 15~350bpm HR : Adult2~120brpm, Pediatric: 2~150brpm Resp Rang

Accuracy: +/~2brpm