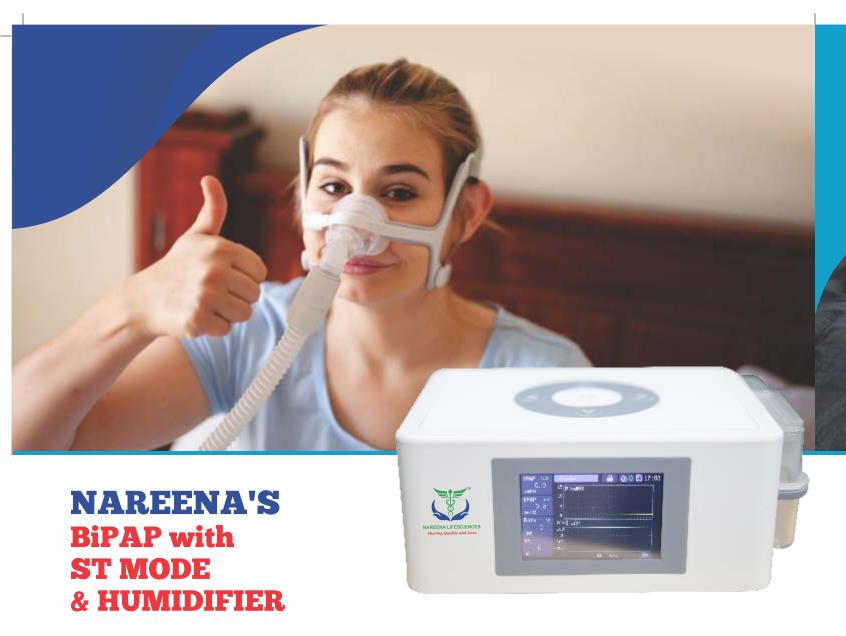

#### **BreaXpert**

The full data management software allows physician to trace and evaluate the effectiveness of treatment by offering long and short-term trend reports with statistics based on ventilation data collected on the device.

Model 25B Mode BPAP

CPAPS, T, S/T AVAPS

CPAP Pressure (cmH2O) 4~20 Intial Pressure (cmH2O) 0~10 Pressure Accuracy (cmH2O) 0.5 EPAP (cmH2O) 4~IPAP IPAP(cmH2O) EPAP~25

Rise Time Four levels: 0, 1, 2, and 3 Ez\_Relief Four levels: 0, 1, 2 and 3; 0 is off Humidification Five levels: 0, 1, 2, 3, and 4; 0 is off

ramp Time 5~45min Leak Compensation Yes Altitude Compensation Yes Sound (CPAP Mode) <=28dB Weight 1.4kg

Dimensions (HxWxD) 194mm\*150mm\*

Power Adapter Input Voltage 100~240V,50Hz/60Hz;1.5A;

Device Type Ventilator: ClassII, Type BF **NAREENA'S AUTO CPAP** 

(Model No.: NLS-ACPAP20-G2)

Automatic Positive Airway Pressure (APAP) Standard Compliance IES 60601-1

- General Requirement for Safety of Medical Electrical Equipment: ISO17510 Sleep Apnoea Breathing Therapy
- AC Power Consumption: 100-240VAC, 50/60Hz
- Type of Protection Against Electric Shock : Class II Equipment
- Degree of Protection Against Electric Shock : Type BF Applied Part
- Pressure Range: 2 to 20 hPa (in 0.5h Paincrements)
- Pressure Stability: 2 to 20 hPa (+-0.5hPa)
- Sound Pressure Level: <30 dB
- Maximum Flow: <15LPM
- With Heated Humidifier
- Warranty: 2 year