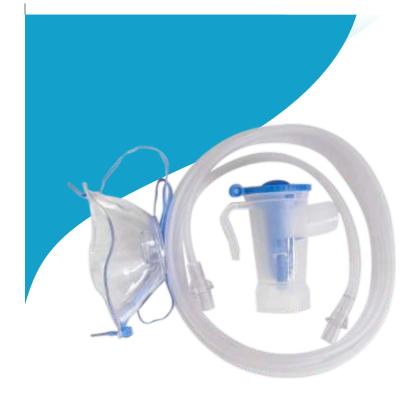

### **NAREENA'S NEBULIZER KIT**

(Model No. : NLS-NK 100)

Nebulizer kit with face mask (Latex Free)

#### **Product Features:**

Nareena Nebulizer Kit (NNK) Consists of FACE MASK with an integrated NEBULIZER CHAMBER for Nebulizing patients

- Transparent mask (with holes) made from nontoxic. Global grade PVC
- Nebuliser chamber (6ml) to house the drug in liquid form with a funnel shaped vent to allow oxygen at high flows to convert the liquid drug into droplet form to reach the lungs
- Soft, kink resistant. 180cms long non-collapsible extension tubing (STAR LUMEN) to be connected with the oxygen source