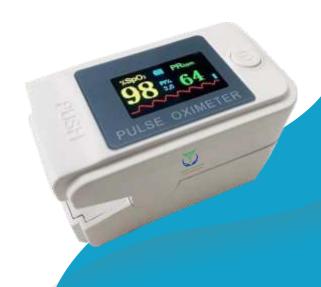

**NAREENA'S FINGERTIP PULSE OXIMETER** 

(Model No. : NLS-0703)

#### **Product Features:**

- 1. Display Format & Range: LCD SPO2:50-99% in two-digit 7 -segment digital display. Pulse Ratio: 30-240 BPM in 3digit 7 segment digtal. Pulse Wave: 6-segment bar graph.
- Battery Voltage Low Indication: Segment LCD Signals. 2. Power Requirement: Two AAA Size 1.5V Alkali
- 3. Power Consumption: Less than 40mA, Voltage:2.6V~3.3V
- **4. Resolution:** 1% for SPO2 and IBPM for Pulse Ratio.
- **5. Measurements Accuracy:** 2% in stage of 70%. 2 BMP for Pulse Ratio.
- **9. Dimension:** 66(L) X 36(W) X 33(H) mm.
- **10. Gross Weight:** 50 grms.