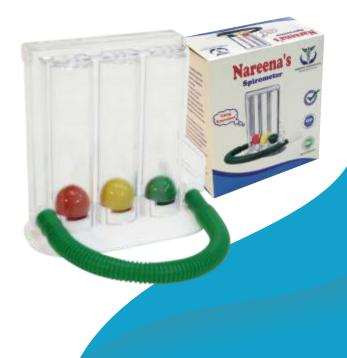

### **NAREENA'S SPIROMETER**

(Model No.: NLS-SM1)

The Nareena's Spirometer is designed to encourage the user to take deep breath. The spirometer provides patient feedback by showing how well the patient is expanding their lungs. This deep breathing encourages the clearance of phlegm from the lungs.

#### How to use:

- Hold the unit in an upright position.
- Exhale normally and then place your lips tightly around the mouthplece at the end of the tubing.
- Low flow rate Inhale at a rate to raise only the ball in the first chamber. The second chamber ball must remain in place. This position should be held for three second or as long as possible whichever comes first.
- High low rate-Inhale at a rate to raise the first and second chamber balls. Ensure tat the third chamber ball remains in the rest position for the duration of this exercise.
- Exhale-Take out the mouthpliece and exhale normally, relax (Repeat)-Following each prolonged deep breath, take a moment to rest and be repeated according to physician's Instructions.