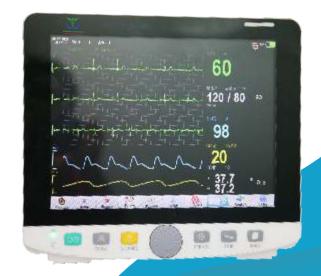

### **NAREENA'S PATIENT MONITOR WITH FIVE PARA**

(Model No: NLS-MPM1200M)

#### **Product Features:**

- ECG, RESP. NIBP, SP02. TEMP, PR/HR
- 12.1" high resolution color TFT LCD display
- Up to 4 hours working capacity of built in rechargeable battery
- Anti-ESU, anti- defibrillator
- Large volume of tabular and graphic trends information storage and easy to recall Arrhythmic Analysis. Multi Lead
- ECG Waveforms Display in Phase. Real time S T segment analysis, pacemaker detection Drug calculation and titration table
- Suitable for adult, pediatric and neonatal patient
- Optional: EtC02. IBP, Printer. CMS and VGA
- 1 year warranty