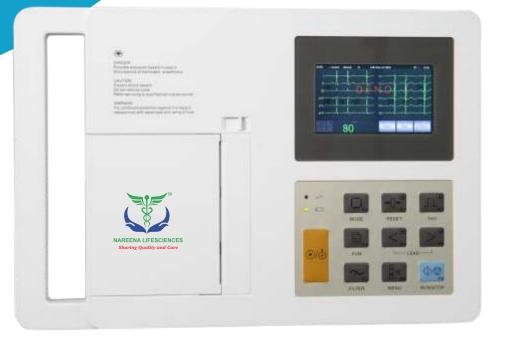

### **NAREENA'S ECG MACHINE**

THREE CHANNEL (Model No.: NLS-ECG300D)

#### **Product Description:**

12 Leads ECG Synchronous Sampling Systems, Thermal Printer with 80mm Print Paper, Synchronization Print 5.7" Colour Touch Screen, Both Push Button And Touch Operation...

#### **Product Features:**

- Automatic Measurement,
- Calculation, analysis, Waveform Freezing
- Support USB Flash Disk And SD Memory
- Patient Information Can Be Input
- Historical Data Can Be Reviewed And Printed
- Built in Rechargeable Lion
- Battery we can print up to 50 ECG waveform on Battery
- AC\DC Power Conversion
- Sleep Mode to Save Energy and Extend LCD Life
- Portable Design With Hidden Handle, Convent To
- Lead Off And Lack Off Paper Detection Function
- 7level Printing Thick Can Be Chosen
- Adapt To 110-230v, 50/60hz AC Power Supply