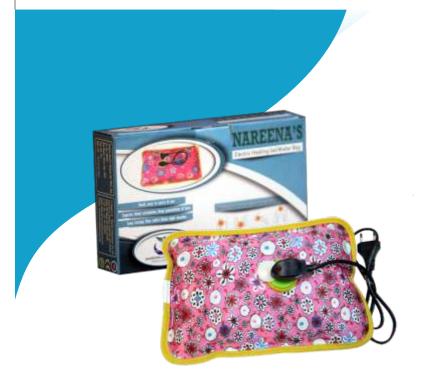

### **NAREENA'S ELECTRIC HEATING WATER/GEL BAG**

(Model No.: NLS-EHWB)

#### **Product Features:**

- Small, easy to carry & use
- Improve blood circulation, Deep penetration of
- Long lasting pain relief, relax tight muscles

#### How to use:

When the product is in normal use, the bag's size exceeds the original size 1/4 or 1/3, please discharge air in the bag.

**Charging:** Please plug in the power cord, and then switch on power. The normal charging time is 8-12 minutes. It will start charging when the red light is on. Red light will be off when fully charged. when bag surface rise up during charging, please cut of the power immediately.

**Precaution:** Please don't allow children to open at the charging, Process Don't use if bag is leaking.