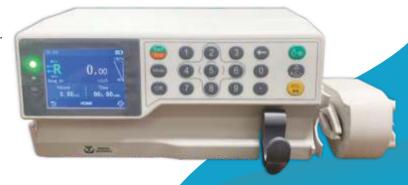

## **NAREENA'S SYRINGE INFUSION PUMP**

(Model No. : NLS - MS5-16C)

#### **Product Description**

Easy Operation Intravenous Accuracy infusion Syringe Pump

- Syringe Size 2ml, 5ml, 10ml, 20ml, 30ml and 50 ml, 60ml Accuracy+/-2%
- Weight 1.5Kg
- Display Type 2.5 Inch
- Dimension 278mm x 145mm x 106mm (W X D x H)
- Power Supply 100V to 220V, 50/60Hz
- Battery Type Lithium ion battery
- Pressure SensingMax 100kPa +/- 20kPa, Min. 50kPa+/-20kPa
- Alarm Various Audio and Visual Alarms
- Bouls Rate Different for Different Syringe Size
- Volume Limit 0.1~9999.9ml, Step Size 0.1ml
- Total Injection 0.1~9999.9ml
- Infusion Rate Maximum 1800ml/hour
- Battery Backup 5-7 hours battery backup