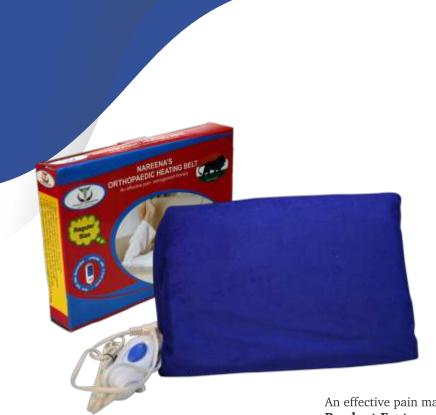

## **NAREENA'S ORTHOPAEDIC HEATING BELT**

(Model No.: NLS-OHB)

An effective pain management therapy

#### **Product Features:**

- Technical Specification: Voltage 240 VAC, Wattage 45/24 WATTS, Size - 9 x 12 inches (Approx)
- Made from soft material for batter comfort
- Best quality heating element for longer use
- Highly flexible belt to cover all the body parts properly
- Velcro attached elastic straps for easy fixation of the belt
- 4 layers of insulation on the both sides for complete comfort & safety
- Ensured 100% safety because of in built thermostat