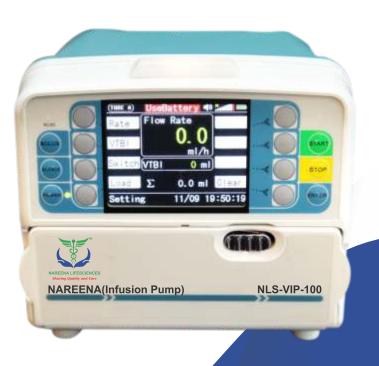

### **VOLUMETRIC INFUSION PUMP**

(Model No.: NLS-VIP-100)

#### **Product Description:** Compact design

- The compact and light weight design saves space and is beneficial during patient transfer
- The built-in flow stop feature helps reduce the risk of accidental free flow. Prevent free flow when pump chamber is open.
- Anti-bolus function
- Diminishes the volume of unwanted Bolus injected to the patient after removal of the occlusion cause.
- Rate Mode, Time Mode, Body Weight Mode, Intermittent Mode, Drug Library Mode
- 1500 history records
- Adjustable buzzer volume (3 levels)
- 3 adjustable occlusion pressure settings
- 4 levels of air in line alarm adjustable
- RS232 interface (optional)
- Load directly the last infusion rate and volume to be
- Battery recharge while the machine is on/off.
- Battery Backup 5-8 hrs.