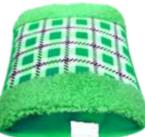

### **NAREENA'S HOT WATER BOTTLE**

(Model No.: NLS-HWB)

#### **Product Features:**

- 2000ml Hot Water Bottle
- Nareena's Hot Water Bottle is made up of soft & superior rubber quality to provide adequate comfort to the patient
- 100% Leak Proof
- Comfortable to use in all kind of Weather
- Both the surface of Hot Water Bottle are ribbed to ensure protection against burns & to check slippage
- Please Don't fill water directly from Gyser tap.
- Please Don't fill boiling water in the Bottle.