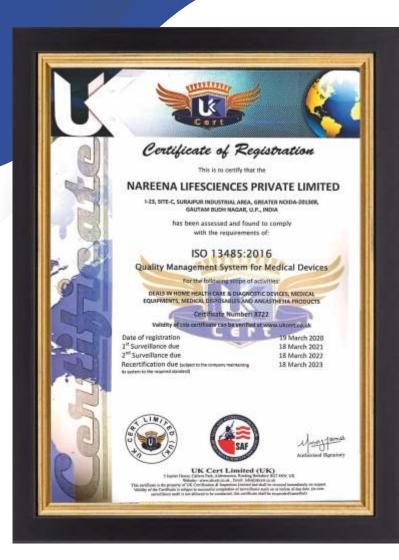

any salt for increasing vapor pressure to use hard water. Switch OFF before pouring additional water.

#### **Products Specification and Features:**

- Water container covers with single wall for the best & safety and to avoid the burns.
- The vaporizer helps to clear the clogs and open facial pores present deeply.
- Attachments vaporizer has 3 attachments, consisting of Nasal steamer, Vaporizer and Facial sauna Along with the attachments Steam Vaporizer is quite convenient to carry on the wat or at home as well

## **NAREENA'S** DIGITAL THERMOMETER

(Model No.: NLS-DT-0721)

- 1- High accuracy
- 2- Last Reading memory
- 3- Suitable for babies, kids, adults
- 4- One button operation
- 5- Soft beep
- 6-Low battery alert
- 7- Long lasting battery
- 8- Plastic case included
- 9- Auto off





### **NAREENA'S CERTIFICATION**







### **NAREENA'S CERTIFICATION**