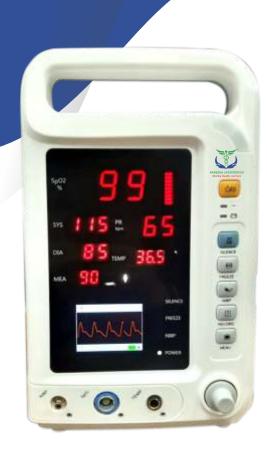

### **NAREENA'S** TABLE TOP THREE **PARA MONITOR**

(Model No.: NLS-800D)

Main Features: Patient Monitor adopts Oscillometry for NIBP measuring, Photoelectric Oxyhemoglobin Inspection Technology combining Capacity Pulse Scanning & Recording Technology for SpO2 measuring. Systolic Pressure (SYS), Diastolic Pressure (DIA), Mean Pressure (MAP), SpO2 and Pulse rate (PR), Temperature (C°/F°) can be accurately measured. Compact appearance comprehensive functions, simple and convenient operation, which is applicable for hospitals, community medical treatment and family.

#### **Product Features:**

- Suitable for adult, pediatric for all-round monitoring, easy operation and high performance.
- Suitable for medicine, surgery, operating room, ICU/CCU, emergency room, obsterics and gynecology, pediatrics.
- Built in rechargeable Lithium Battery for uninterrupted monitoring.
- · Compact and flexible appearance, easy for carrying and be suitable for indoor and outdoor (in ambulance) monitoring.
- With user-friendly interface.
- Display with 2.4' color TFT LCD and red highlight LED.
- Visual and audible alarm
- Diastolic Pressure (DIA), Mean Pressure (MAP), SpO2 and Pulse rate (PR), Temperature  $(C^{\circ}/F^{\circ})$  and upper and lower limit of alarm can be set.
- Unique flash memory, storage for up to 1000 NIBP data and 8000 SpO2
- · Convenient and quick in inquiring measurement data, review for NIBP trend graph within 24-hour and SpO2 and Pulse rate (PR) trend graphy with 20-hour.