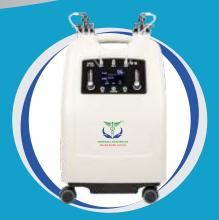

### **NAREENA'S OXYGEN CONCENTRATOR Single Flow**

(Model No: NLS-OCSF-5N with Nebulizer)

- Single Flow.
- Low purity alarm: If the purity is below 82%, it will start blinking.
- Power failure alarm.
- LCD Display: Accumulating time: present working time.
- Inbuilt Nebulizing function.
- Timer for Auto Shut off.

#### **Product Features:**

 Capacity 5 Litres 96±3% Oxygen Purity

 Flow Rate 1-5L/mln (Adjustable)

0.04-0.07 (Mpa) • Outlet Pressure

 Sound Level ≤50 db

AC230V, 50Hz (AC220V /110Vt ±10%, 50/60 ±1Hz are available) Power

Power Consumption

• LCD Display Total working time, presetting time 10 mins to 9 hours

 Alarm Power failure alarm. Below 82% Low purity

• Net Weight 15 Kgs

• Size (mm) 365 x 375 x 600 mm

2 | www.nareenalifesciences.com