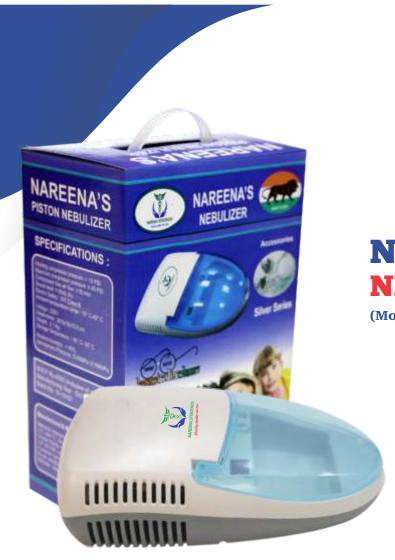

### **NAREENA'S NEBULIZER MACHINE**

(Model No.: NLS-SILVER)

Nareena's Silver Nebulizer Machine provides effective nebulization by converting the liquid medication into fine mist which can be easily inhaled and gives instant relief to the users.

- Nareena offers Nebulizer machine with low noise, light weight, powerful, Heavy duty piston compressor.
- Highly efficient nebulization with reduced in medication wastage Optimal treatment for different density.
- Safe & easy to clean filter & accessories.
- Latex free accessories.
- One-button operation.