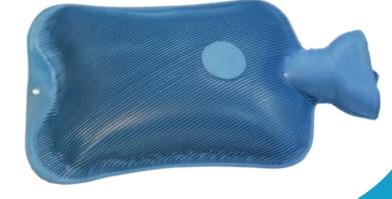

### **NAREENA'S HOT WATER BOTTLE**

(Model No.: NLS-HWB)

#### **Product Features:**

- 2000ml Hot Water Bottle
- Nareena's Hot Water Bottle is made up of soft & superior rubber quality to provide adequate comfort to the patient
- 100% Leak Proof
- Comfortable to use in all kind of Weather
- Both the surface of Hot Water Bottle are ribbed to ensure protection against burns & to check slippage
- Please Don't fill water directly from Gyser tap.
- Please Don't fill boiling water in the Bottle.