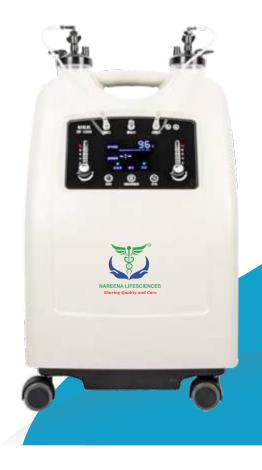

### **NAREENA'S OXYGEN CONCENTRATOR**

(Model No.: NLS-3c -550)

#### **Main Features:**

0-10 Litre/min adjustable flow

93% +-3% oxygen purity at all flow levels

Dual flow with Nebuliser

Low oxygen alarm, Low noise, takes up less space, 29 Kg weight

**HEPA Filter** 24x7 Continous Flow

### **Product Features:**

- Power supplyAC220V+22V,50Hz;110V+10V,60Hz
- Input power 720VA (AVER)
- Oxygen concentration1-10 LPM 93%±3%
- Operation Environment Temperature 5°C-40°C
- Inbuilt Nebulizer
- Atmospheric pressure: 86kPa-106 kPa
- Operation regular Time cycle/pressure rotation
- Transportation/storage condition Temperature-20°C-55°C
- Humidity<90%