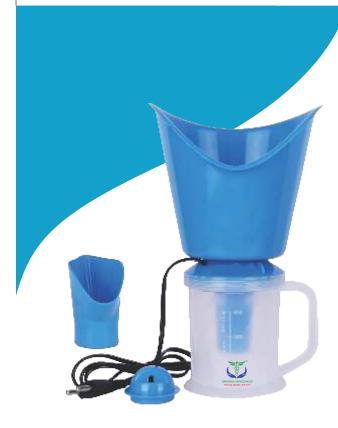

### **NAREENA'S VAPORIZER** (DOUBLE WALL)

(Model No. : NLS-VP1000)

Nareena's Vaporizer comes with three attachments and are provided with smooth edge for the nasal and facila purpose. Nasal steamer is provided tp promote relief from cold, throat infection and congestion problems. You can add inhalants to the vaporizers like Vicks other medicines.

 $\boldsymbol{Uses}$  : It is designed to exfoliate the skin by opening the skin pores and stimulating facial blood circulation. It cleans and softens the skin giving you a refreshing look.

#### **Instructions:**

- Before use, open the lid and pour water.
- Fill up to max level or lesser, as required. Plug cord in the socket.
- Use only with 220 to 240 V.A.C., Do not tilt when in use.
- It is not recommended to add any salt for increasing vapor pressure to use hard water. Switch OFF before pouring additional water.

#### **Products Specification and Features:**

- Water container covers with double wall for the best & safety and to avoid
- The vaporizer helps to clear the clogs and open facial pores present deeply.
- Attachments vaporizer has 3 attachments, consisting of Nasal steamer, Vaporizer and Facial sauna Along with the attachments Steam Vaporizer is quite convenient to carry on the wat or at home as well