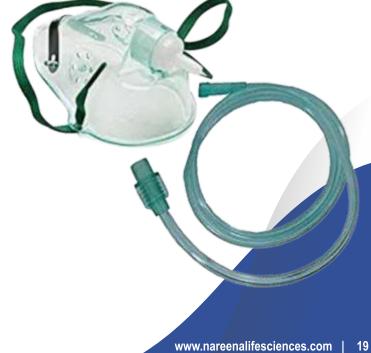

### **NAREENA'S OXYGEN MASK**

(Model No.: NLS-OM100)

#### **Product Features:**

Oxygen mask with tubing and nose ckp Nareena Oxygen Mask (NOM) meant to administer oxygen to patients

- Made from special non-toxic grade PVC
- Two holes to allow carbon dioxide exhaled by the patient to escape
- Nasal dip for secure fixation over the patient's
- Elastic band for placement around the head
- Transparent tubing to connect the mask to the oxygen source