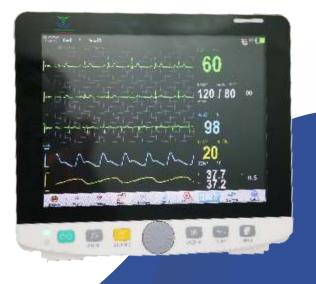

### **NAREENA'S** PATIENT MONITOR **WITH SEVEN PARA**

(Model No : MPM 1270M)

### **Product Features:**

Screen Size : 12.1 Inch

: Standard Three or five lead cable **ECG** 

: Adult 15~300bpm, Pediatric 15~350bpm HR : Adult2~120brpm, Pediatric: 2~150brpm Resp Rang

Accuracy: +/~2brpm

: Range 0~50°C Accuracy: +/-1°C Temp : 200~100%, Accuracy: +/-3bpm Pr Range

: Range 0~100%, Accuracy:70~100% +/-2 SPO2 NIBP

: Operating Mode : Mannual / Automatic / Stat Range 10~270mm HG, Accuracy: +/-5mm HG

Interface : AC Power Connector, USB, RJ45, HDMI Etc Standard : ECG Cable, ECG Electrode, NIBP Cuff, NIBP Tube,

SPO2 Probe, Temperature Prob Each One

Configuration

Available : IBP, Etco2, Nellcor Or Masimo SPO2, Suntech NIBP. REC, Touch, WIFI, Scanning Gun, Card Reader and

Information Input Module.

: 1 year Warranty Warranty