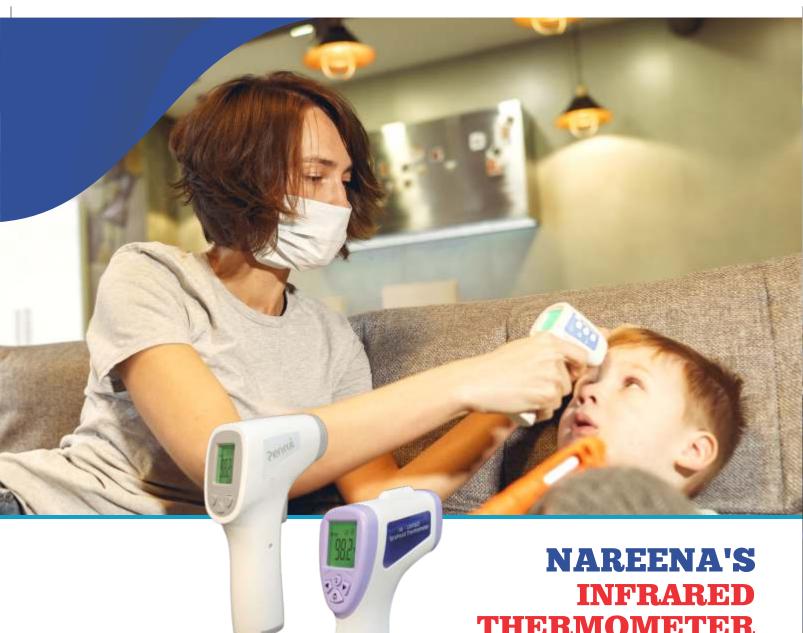

**THERMOMETER** 

(Model No.: NLS-TMA)

#### **Product Features:**

- No-contact infrared thermometer
- Measure Distance: 1-2.5 cm
- Measure Time ≤ 1 sec
- Auto power of  $\leq 60 \text{ sec}$
- Memory: 12 data
- Battery: Two AAA alkaline battery
- Measure Range: 34-43°C (body temperature)