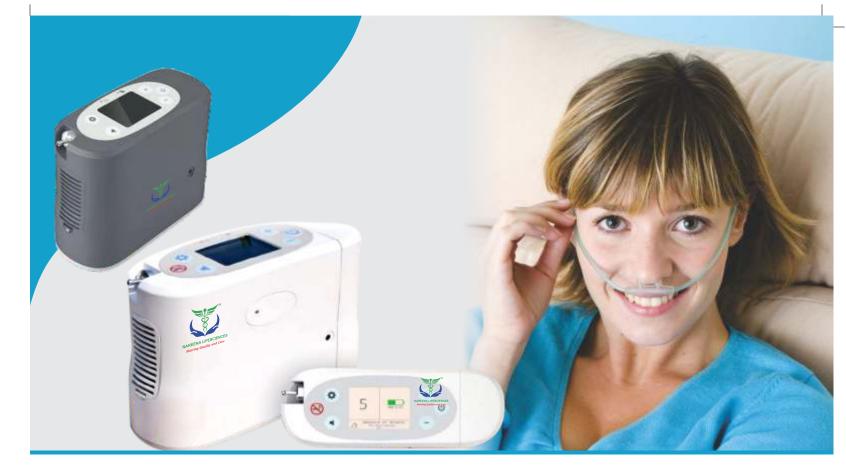

### **NAREENA'S PORTABLE OXYGEN CONCENTRATOR**

(Model No.: NLS-POC-P2-E)

Pulse dose is based on breathing/inhaling is more benificial..

Pulse dose mechanisms are more sensitive, utilizing an oxygen concentrator and other technology to deliver oxygen based on breathing rates.

Nareena's portable Oxygen concentrator is with a 0.09cmH2O triggers sensitivity, which is the most dependable and lightest portable oxygen concentrator in the world

You can see from the figure that only 1/6 oxygen can be effectively exchanged on the lung during a inhale exhale cycle, the rest 5/6 oxygen will be wasted in the respiratory tract and exhaling time.

Oxygen Concentration 2 minutes

Oxygen Flow Max 4.37 lbs. 1.98kg

Warm Up Time Length: 8.70" Weight Width: 5.30"

Height: 3.35" (includes battery) Size

Pulse dose delivery system

Noise level

Display Screen

Operation