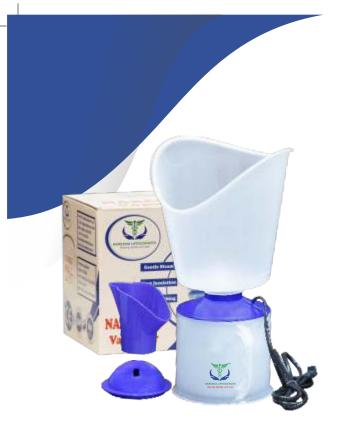

### **NAREENA'S VAPORIZER** (DOUBLE WALL)

(Model No. : NLS-VP1000)

Nareena's Vaporizer comes with three attachments and are provided with smooth edge for the nasal and facila purpose. Nasal steamer is provided tp promote relief from cold, throat infection and congestion problems. You can add inhalants to the vaporizers like Vicks other medicines.

 $\boldsymbol{Uses}$  : It is designed to exfoliate the skin by opening the skin pores and stimulating facial blood circulation. It cleans and softens the skin giving you a refreshing look.

#### **Instructions:**

- Before use, open the lid and pour water.
- Fill up to max level or lesser, as required. Plug cord in the socket.
- Use only with 220 to 240 V.A.C., Do not tilt when in use.
- It is not recommended to add any salt for increasing vapor pressure to use hard water. Switch OFF before pouring additional water.

#### **Products Specification and Features:**

- Water container covers with double wall for the best & safety and to avoid
- The vaporizer helps to clear the clogs and open facial pores present deeply.
- Attachments vaporizer has 3 attachments, consisting of Nasal steamer, Vaporizer and Facial sauna Along with the attachments Steam Vaporizer is quite convenient to carry on the wat or at home as well