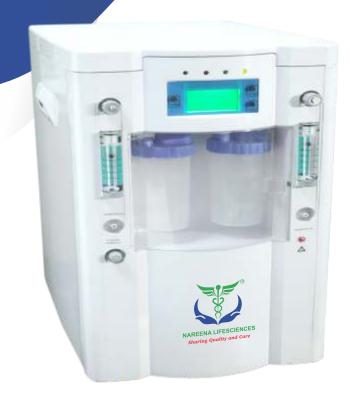

### **NAREENA'S OXYGEN CONCENTRATOR Single Flow**

(Model No: NLS-OCSF-5N with Nebulizer)

- Single Flow.
- Low purity alarm: If the purity is below 82%, it will start blinking.
- Power failure alarm.
- LCD Display: Accumulating time: present working time.
- Inbuilt Nebulizing function.
- Timer for Auto Shut off.

#### **Product Features:**

 Capacity 5 Litres 96±3% Oxygen Purity

 Flow Rate 1-5L/mln (Adjustable)

0.04-0.07 (Mpa) • Outlet Pressure

 Sound Level ≤50 db

AC230V, 50Hz (AC220V /110Vt ±10%, 50/60 ±1Hz are available) Power

Power Consumption

• LCD Display Total working time, presetting time 10 mins to 9 hours

 Alarm Power failure alarm. Below 82% Low purity

• Net Weight 15 Kgs

• Size (mm) 365 x 375 x 600 mm

2 | www.nareenalifesciences.com