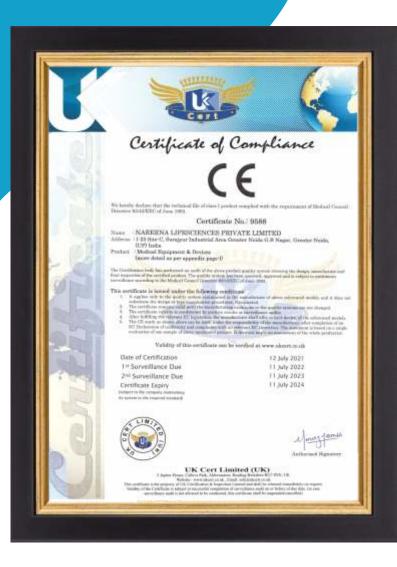

re to use hard water. Switch OFF before pouring additional water.

#### **Products Specification and Features:**

- Water container covers with single wall for the best & safety and to avoid the burns.
- The vaporizer helps to clear the clogs and open facial pores present deeply.
- Attachments vaporizer has 3 attachments, consisting of Nasal steamer, Vaporizer and Facial sauna Along with the attachments Steam Vaporizer is quite convenient to carry on the wat or at home as well

## **NAREENA'S** DIGITAL THERMOMETER

(Model No.: NLS-DT-0721)

- 1- High accuracy
- 2- Last Reading memory
- 3- Suitable for babies, kids, adults
- 4- One button operation
- 5- Soft beep
- 6-Low battery alert
- 7- Long lasting battery
- 8- Plastic case included
- 9- Auto off





### **NAREENA'S CERTIFICATION**







### **NAREENA'S CERTIFICATION**