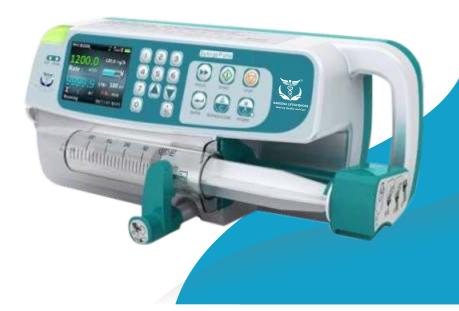

### **NAREENA'S SYRINGE INFUSION PUMP**

(Model No.: NLS-SP-100)

#### **Product Description:**

Easy Operation Intravenous Accuracy infusion Syringe Pump.

- Automatic syringe size-recognition
- Rate Mode, Time Mode, Body Weight Mode, Intermittent Mode, Drug Library Mode
- Various brands of syringes: 5ml, 10ml, 20ml, 30ml, 50ml
- 90'rotation pole clamp convenient for horizontal bar. vertical IV Pole & platform use
- KVO
- Anti-bolus function
- 1500 History records
- Panel Lock
- Adjustable buzzer volume (3 levels)
- Automatic syringe size-recognition
- Night mode ensure good rest of patients
- RS232 PORT
- Battery Backup 5-8 hrs.