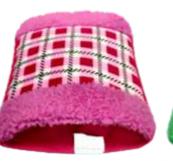

### **NAREENA'S HOT WATER BOTTLE**

(Model No.: NLS-HWB)

#### **Product Features:**

- 2000ml Hot Water Bottle
- Nareena's Hot Water Bottle is made up of soft & superior rubber quality to provide adequate comfort to the patient
- 100% Leak Proof
- Comfortable to use in all kind of Weather
- Both the surface of Hot Water Bottle are ribbed to ensure protection against burns & to check slippage
- Please Don't fill water directly from Gyser tap.
- Please Don't fill boiling water in the Bottle.